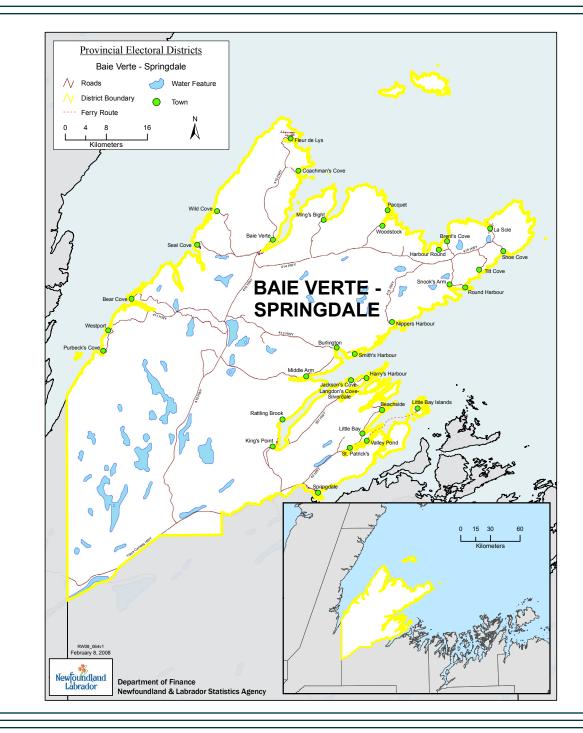

## POLLING DIVISION RECAPITULATION OF VOTES FOR THE ELECTORAL DISTRICT OF BAIE VERTE - SPRINGDALE

**Total Number of Polling Divisions in District: 40** 

| Polling Division | Boundary Descriptions                                                                                                                                                                                                                                                           | <b>Registered Electors</b> |
|------------------|---------------------------------------------------------------------------------------------------------------------------------------------------------------------------------------------------------------------------------------------------------------------------------|----------------------------|
|                  |                                                                                                                                                                                                                                                                                 |                            |
| 1.               | LA SCIE: APARTMENT ROAD; BUTT'S LANE; CHURCH LANE; COUNCIL ROAD; DON'S ROAD; FARM<br>ROAD; FOSTER-BAWN ROAD; FOSTER-WARD ROAD; FOSTER-WARD ROAD EXTENSION;<br>HILLSIDE ROAD; OLD WELL ROAD; ROGER'S LANE; STADIUM ROAD; AND VETERAN'S LANE.                                     | 258                        |
| 2.               | LA SCIE: BOONES LANE; BUDGELL'S ROAD; BUDGELL'S ROAD EXTENSION; CRITCH'S LANE;<br>GEORGE ANDREWS LANE; GREENHAM'S DRIVE; REG BURTON'S ROAD; SHEPPARD'S LANE;<br>SHEPPARD'S LANE EXTENSION; SHOE COVE ROAD; THOMAS ROAD; TILLEY'S ROAD; UNION<br>JACK AVENUE; AND WHALEN'S ROAD. | 280                        |
| 3.               | LA SCIE AND TILT COVE: BROOKSIDE ROAD; BURTON'S ROAD; HARBOURVIEW ROAD; LODER'S<br>LANE; MARTIN'S HILL; MOREY'S LANE; SAUNDER'S LANE; SLIPWAY ROAD; STAKES POND ROAD;<br>WATER STREET; AND WEST FIELD ROAD. THE COMMUNITY OF TILT COVE INCLUDING MAIN<br>STREET.                | 231                        |
| 4.               | SHOE COVE: THE COMMUNITY OF SHOE COVE.                                                                                                                                                                                                                                          | 136                        |
| 5.               | HARBOUR ROUND: THE COMMUNITY OF HARBOUR ROUND INCLUDING HIGHWAY ROAD.                                                                                                                                                                                                           | 166                        |
| 6.               | BRENT'S COVE, ROUND HARBOUR, AND SNOOKS ARM: THE COMMUNITY OF BRENT'S COVE<br>INCLUDING BUTLER'S LANE; MAIN STREET; MARTIN'S HILL; MATTHEW'S LANE; PLANT ROAD;<br>AND WATER STREET. THE COMMUNITY OF ROUND HARBOUR. THE COMMUNITY OF SNOOKS<br>ARM.                             | 160                        |
| 7.               | NIPPERS HARBOUR: THE COMMUNITY OF NIPPERS HARBOUR INCLUDING BAYVIEW ROAD;<br>BOWER'S LANE; BROOKSIDE ROAD; EXTENSION ROAD; HARBOURVIEW ROAD; LOOP ROAD;<br>MAIN STREET; PROLES LANE; AND WATER STREET.                                                                          | 116                        |
| 8.               | WOODSTOCK: THE COMMUNITY OF WOODSTOCK INCLUDING BACK ROAD; MAIN STREET; PACQUET ROAD; AND PARK STREET.                                                                                                                                                                          | 188                        |

**Total Number of Polling Divisions in District: 40** 

| Polling Division | Boundary Descriptions                                                                                                                                                                                                                                                                                                    | Registered Electors |
|------------------|--------------------------------------------------------------------------------------------------------------------------------------------------------------------------------------------------------------------------------------------------------------------------------------------------------------------------|---------------------|
| 9.               | PACQUET: THE COMMUNITY OF PACQUET INCLUDING BOWERS LANE; CHURCH ROAD; LAKE<br>ROAD; MAIN STREET; NEWTOWN ROAD; SACREY'S HILL; SACREY'S LANE; AND WATER STREET.                                                                                                                                                           | 172                 |
| 10.              | MING'S BIGHT: THE COMMUNITY OF MING'S BIGHT INCLUDING CHURCH ROAD; FARM ROAD;<br>FOREST ROAD; HILLVIEW ROAD; MAIN STREET; NEW TOWN ROAD; NEW TOWN ROAD EXTENSION;<br>SACREY'S ROAD; TRAILER COURT ROAD; TRIM ROAD; AND WATER STREET.                                                                                     | 277                 |
| 11.              | BAIE VERTE: THE NEW TOWNSITE AND TRAILER COURT INCLUDING BENNETT TERRACE; LAURA<br>LEWIS AVENUE; NEWTOWN ROAD; PIONEER AVENUE; G.P. SMALL CRESCENT; SOUTHSHORE<br>DRIVE; AND TERRA NOVA ROAD.                                                                                                                            | 279                 |
| 12.              | BAIE VERTE: BARN HILL ROAD; HIGHWAY 410; FLATWATER POND; HIGHWAY 412 (ALSO KNOWN AS SEAL COVE ROAD); HOSPITAL ROAD; HASTY AVENUE; RATTLING BROOK TERRACE; INCLUDING H. PARDY MANOR (700 HIGHWAY 410); AND THE BAIE VERTE PENINSULA HEALTH CENTRE (7 HOSPITAL ROAD).                                                      | 281                 |
| 13.              | BAIE VERTE: CHURCH STREET; HIGH STREET; LODGE ROAD; MAYOR AVENUE; NORTH STREET; INCLUDING BAY VIEW MANOR (20-24 HIGH STREET).                                                                                                                                                                                            | 193                 |
| 14.              | BAIE VERTE: CENTER STREET; DOWNEY'S LANE; DIAGONAL STREET; HARBOUR VIEW TERRACE;<br>HOSKINS TERRACE; PUMPHREY'S LANE; MAIN STREET; SHEA CRESCENT; AND WATER STREET.                                                                                                                                                      | 277                 |
| 15.              | COACHMAN'S COVE: THE COMMUNITY OF COACHMAN'S COVE INCLUDING BREEN'S ROAD;<br>CHURCH ROAD; COVE ROAD; DOWNEYS ROAD; AND MAIN STREET.                                                                                                                                                                                      | 87                  |
| 16.              | FLEUR DE LYS: THE COMMUNITY OF FLEUR DE LYS INCLUDING BARRETT'S LANE; BARRETT'S<br>LANE EXTENSION; BILLY'S LANE; DORSET TRAIL; FORD'S ROAD; HARBOUR VIEW ROAD; LEWIS'S<br>LANE; QUIGLEY'S ROAD; SHEA'S ROAD; STAGE ROAD; TOBIN'S LANE; GULCH ROAD; MAIN<br>STREET; SCHOOL ROAD; TRAVERSE'S ROAD; AND WATER FRONT AVENUE. | 232                 |

**Total Number of Polling Divisions in District: 40** 

| Polling Division | Boundary Descriptions                                                                                                                                                                                                                                                                                                                                                                                                                                                                        | <b>Registered Electors</b> |
|------------------|----------------------------------------------------------------------------------------------------------------------------------------------------------------------------------------------------------------------------------------------------------------------------------------------------------------------------------------------------------------------------------------------------------------------------------------------------------------------------------------------|----------------------------|
| 17.              | WILD COVE: THE COMMUNITY OF WILD COVE INCLUDING SEASIDE DRIVE; PARDY'S LANE; MAIN STREET; OLD CHURCH ROAD; MILLIE'S LANE; PINEY'S ROAD; AND BIRCH LANE.                                                                                                                                                                                                                                                                                                                                      | 62                         |
| 18.              | SEAL COVE: THE COMMUNITY OF SEAL COVE INCLUDING ANDREWS ROAD; CIRCULAR ROAD;<br>COUNCIL ROAD; FIRST AVENUE; HARRY'S ROAD; HIGHWAY 412; MAIN STREET; NEWTOWN ROAD;<br>RICE'S LANE; ROBINSON'S LANE; SECOND AVENUE; SOUTH WEST ROAD; JENNING'S ROAD; THIRD<br>AVENUE; AND WHITE'S ROAD.                                                                                                                                                                                                        | 264                        |
| 19.              | WESTPORT AND PURBECK'S COVE: THE COMMUNITY OF WESTPORT INCLUDING<br>NEWFOUNDLAND DRIVE; NOVA SCOTIA STREET; OREGON WAY; OKLAHOMA TRAIL; NEW YORK<br>AVENUE; MASSACHUSETTS PLACE; MAINE AVENUE; NEW ZEALAND AVENUE; SOUTH DAKOTA<br>PLACE; NEW HAMPSHIRE CRESCENT; IRELAND ROAD; ONTARIO STREET; CONNECTICUT WAY;<br>KENTUCKY CRESCENT; NORTH DAKOTA PLACE; MINNESOTA STREET; CALIFORNIA BOULEVARD;<br>WISCONSIN DRIVE; WASHINGTON CRESCENT; INDIANA WAY. THE COMMUNITY OF PURBECK'S<br>COVE. | 178                        |
| 20.              | SMITH'S HARBOUR: THE COMMUNITY OF SMITH'S HARBOUR.                                                                                                                                                                                                                                                                                                                                                                                                                                           | 109                        |
| 21.              | BURLINGTON: THE COMMUNITY OF BURLINGTON INCLUDING BRIDGE STREET; HARBOUR VIEW ROAD; NOBLE'S LANE; OLD CHURCH ROAD; THISTLE'S LANE; AND YOUNG'S LANE.                                                                                                                                                                                                                                                                                                                                         | 273                        |
| 22.              | MIDDLE ARM: ACCESS ROAD; CHIPP'S HILL; AND MAIN STREET;                                                                                                                                                                                                                                                                                                                                                                                                                                      | 202                        |
| 23.              | MIDDLE ARM: BACK ROAD; CLIFFORD ROAD; FALLS ROAD; HIGH STREET; MARSH ROAD;<br>ROBINSON ROAD; J. THOMAS ROAD; AND WEDDY-BED ROAD.                                                                                                                                                                                                                                                                                                                                                             | 175                        |
| 24.              | SHEPPARDVILLE: THE COMMUNITY OF SHEPPARDVILLE INCLUDING MAIN STREET; CHURCH<br>STREET; GREENWOOD AVENUE; NEWTOWN ROAD; INCLUDING BIRCHY LAKE EAST (CABIN AREA).                                                                                                                                                                                                                                                                                                                              | 74                         |

**Total Number of Polling Divisions in District: 40** 

| Polling Division | Boundary Descriptions                                                                                                                                                                                                                                                                                                                      | <b>Registered Electors</b> |
|------------------|--------------------------------------------------------------------------------------------------------------------------------------------------------------------------------------------------------------------------------------------------------------------------------------------------------------------------------------------|----------------------------|
| 25.              | KING'S POINT: GILLINGHAM LANE; HILLCREST ROAD; MAIN STREET; RIDEOUT'S LANE; SQUIRES<br>ROAD; AND TOM'S LANE.                                                                                                                                                                                                                               | 234                        |
| 26.              | KING'S POINT: BAYSIDE DRIVE; CHURCH LANE; CHURCH LANE EXTENSION; FARM ROAD; FUDGE'S<br>ROAD; HARRY'S HARBOUR ROAD; HIGH STREET; JANES' LANE; MILL ROAD; NEWTOWN ROAD;<br>NORTH STREET; PARK STREET; RICHARD'S LANE; SPRUCE ROAD; AND WITCH HAZEL ROAD.                                                                                     | 286                        |
| 27.              | RATTLING BROOK: THE COMMUNITY OF RATTLING BROOK.                                                                                                                                                                                                                                                                                           | 81                         |
| 28.              | JACKSON'S COVE, SILVERDALE, LANGDON'S COVE, AND NICKEY'S NOSE COVE: THE COMMUNITIES OF JACKSON'S COVE, SILVERDALE, LANGDON'S COVE, AND NICKEY'S NOSE COVE.                                                                                                                                                                                 | 127                        |
| 29.              | HARRY'S HARBOUR: THE COMMUNITY OF HARRY'S HARBOUR INCLUDING COUNTRY ROAD.                                                                                                                                                                                                                                                                  | 78                         |
| 30.              | BEACHSIDE: THE COMMUNITY OF BEACHSIDE INCLUDING BACKCOVE ROAD; BAYVIEW ROAD;<br>BENNETT'S LANE; BROOKSIDE LANE; CHERRY LANE; CIRCULAR ROAD; DUET LANE; LUFF'S HILL;<br>MAIN STREET; PARSONAGE ROAD; AND PUMPHOUSE ROAD.                                                                                                                    | 133                        |
| 31.              | LITTLE BAY, COFFEE COVE, AND ST. PATRICKS: THE COMMUNITY OF LITTLE BAY (NDB)<br>INCLUDING ASPEN ROAD; BAYVIEW ROAD; CAPTAIN'S LANE; CIRCULAR ROAD; DILLON'S ROAD;<br>HEARN'S ROAD; LINE ROAD; MAIN STREET; MINES ROAD; TOWNSIDE ROAD; AND WELL'S ROAD.<br>THE COMMUNITY OF COFFEE COVE. THE COMMUNITY OF ST. PATRICKS INCLUDING JOYS LANE. | 186                        |
| 32.              | LITTLE BAY ISLANDS: THE COMMUNITY OF LITTLE BAY ISLANDS INCLUDING ARMY ROAD; LODGE<br>HILL; MAIN STREET; OXFORD ROAD; SCHOOL ROAD; SULLEY ANN COVE ROAD; TUCKERS LANE;<br>BURSEY'S LANE; SALVATION ARMY ROAD; WHEATON'S LANE; WHARF ROAD; POST OFFICE ROAD;<br>GRIMES LANE; JONES POND ROAD; AND BUNGALOW POINT ROAD.                      | 109                        |

**Total Number of Polling Divisions in District: 40** 

#### Total Number of Registered Electors in District: 8107

| Polling Division | Boundary Descriptions                                                                                                                                                                                                                                                                                                                       | Registered Electors |
|------------------|---------------------------------------------------------------------------------------------------------------------------------------------------------------------------------------------------------------------------------------------------------------------------------------------------------------------------------------------|---------------------|
| 33.              | SPRINGDALE: BOYLE'S CRESCENT; BROWN'S AVENUE; CIRCULAR ROAD; CLARKE PLACE; DAVIES<br>BROOK DRIVE; POLLETT'S FARM ROAD; EARLE'S DRIVE; HIGHWAY 390 (FROM SPRINGDALE TO<br>INDIAN BROOK); MATTHEWS PLACE; RIVERSIDE CRESCENT; SHEARBOOM ROAD; VISTA PLACE;<br>AND LITTLE BAY ROAD INCLUDING SPRINGDALE RETIREMENT CENTRE, 97 LITTLE BAY ROAD. | 416                 |
| 34.              | SPRINGDALE: ASPEN LANE; BRINEX AVENUE; CHERRY CRESCENT; GRANT AVENUE; RANDELLS ROAD; RECREATION ROAD; FOSTERS ROAD; DOGBERRY ROAD; AND ELM STREET.                                                                                                                                                                                          | 289                 |
| 35.              | SPRINGDALE: WELLS LANE; AND MAIN STREET (ODD AND EVEN NUMBERS 1 TO 190).                                                                                                                                                                                                                                                                    | 274                 |
| 36.              | SPRINGDALE: ASH STREET; BAYVIEW ROAD; BIRCH STREET; CEDAR LANE; FIR STREET; FOREST<br>ROAD; GILLARD'S ROAD; HEMLOCK STREET; HICKORY LANE; HUXTERS LANE; JUNIPER ROAD;<br>NORMORES LANE; BATSTONE'S ROAD; PETERS LANE; SIMMS STREET; SMITHS ROAD; WHEELER'S<br>ROAD; WINSORS ROAD; AND WATERFRONT.                                           | 319                 |
| 37.              | SPRINGDALE: BLACKLER'S LANE; FACTORY LANE; MACLEAN STREET; MAIN STREET (ODD AND<br>EVEN NUMBERS 191 TO 276); MAPLE STREET; MAPLE STREET EXTENSION; LARCH STREET;<br>MULBERRY LANE; PADDOCKS LANE; PINE STREET; POPLAR ROAD; POWER HOUSE HILL; OAK<br>STREET; SPENCERS LANE; INCLUDING GREEN BAY HEALTH CENTRE (275 MAIN ROAD).              | 277                 |
| 38.              | SPRINGDALE: TAYLORS ROAD; ORANGE LANE; BOOTH AVENUE; CRITCHS LANE; DALLEY'S PLACE;<br>EVANS DRIVE; JENKINS LANE; NOBLE'S PLACE; OXFORD PLACE; PELLEY DRIVE; PITTMANS LANE;<br>REDWOOD ROAD; SAUNDERS LANE; SPRUCE STREET; SULLIVANS ROAD; SYCAMORE STREET;<br>TOMS LANE; TRAILER COURT; WALNUT ROAD; WHITEHORN'S PLACE; AND WILLOW LANE.    | 263                 |
| 39.              | SPRINGDALE: MAIN STREET (ODD AND EVEN NUMBERS 277 TO 482 - EXCLUDING VALLEY VISTA<br>SENIOR CITIZENS HOME, 292 MAIN STREET); AND VALLEY VISTA COTTAGES (MAIN STREET EVEN<br>NUMBERS 294 - 298B AND SENIORS LANE).                                                                                                                           | 226                 |
| 40.              | SPRINGDALE: VALLEY VISTA SENIOR CITIZENS HOME (292 MAIN STREET); AND VALLEY VISTA COTTAGES (MAIN STREET EVEN NUMBERS 294 - 298B AND LOCATED ON SENIORS LANE).                                                                                                                                                                               | 139                 |

Total Electors for BAIE VERTE - SPRINGDALE: 8107

|     | ELECTORAL DISTRICT OF BAIE VERTE - SPRINGDALE    |                      |                   |                     |                        |                     |                     |                  |  |  |
|-----|--------------------------------------------------|----------------------|-------------------|---------------------|------------------------|---------------------|---------------------|------------------|--|--|
| No. | Polling<br>Division                              |                      |                   |                     | Ballots Counted        |                     |                     |                  |  |  |
|     |                                                  | Revised<br>2011 List | Swear In<br>Polls | HOWSE<br>Tim<br>NDP | POLLARD<br>Kevin<br>PC | WARD<br>Neil<br>LIB | Rejected<br>Ballots | Total<br>Ballots |  |  |
| 1   | La Scie                                          | 258                  | 19                | 5                   | 10                     | 157                 | 0                   | 172              |  |  |
| 2   | La Scie                                          | 280                  | 15                | 5                   | 18                     | 124                 | 1                   | 148              |  |  |
| 3   | La Scie and Tilt Cove                            | 231                  | 14                | 3                   | 15                     | 138                 | 0                   | 156              |  |  |
| 4   | Shoe Cove                                        | 136                  | 3                 | 1                   | 12                     | 80                  | 0                   | 93               |  |  |
| 5   | Harbour Round                                    | 166                  | 8                 | 11                  | 10                     | 73                  | 0                   | 94               |  |  |
| 6   | Brent's Cove,<br>Round Harbour and<br>Snooks Arm | 160                  | 11                | 14                  | 23                     | 63                  | 0                   | 100              |  |  |
| 7   | Nippers Harbour                                  | 116                  | 5                 | 2                   | 9                      | 46                  | 0                   | 57               |  |  |
| 8   | Woodstock                                        | 188                  | 9                 | 1                   | 23                     | 65                  | 1                   | 90               |  |  |
| 9   | Pacquet                                          | 172                  | 1                 | 3                   | 41                     | 49                  | 0                   | 93               |  |  |
| 10  | Ming's Bight                                     | 277                  | 20                | 12                  | 76                     | 74                  | 0                   | 162              |  |  |
| 11  | Baie Verte                                       | 279                  | 34                | 16                  | 89                     | 66                  | 1                   | 172              |  |  |
| 12  | Baie Verte                                       | 281                  | 22                | 22                  | 75                     | 31                  | 0                   | 128              |  |  |
| 13  | Baie Verte                                       | 193                  | 6                 | 14                  | 52                     | 29                  | 0                   | 95               |  |  |
| 14  | Baie Verte                                       | 277                  | 7                 | 31                  | 71                     | 32                  | 1                   | 135              |  |  |
| 15  | Coachman's Cove                                  | 87                   | 6                 | 2                   | 22                     | 15                  | 0                   | 39               |  |  |
| 16  | Fleur de Lys                                     | 232                  | 10                | 24                  | 57                     | 51                  | 0                   | 132              |  |  |
| 17  | Wild Cove                                        | 62                   | 8                 | 3                   | 16                     | 17                  | 0                   | 36               |  |  |
| 18  | Seal Cove                                        | 264                  | 17                | 13                  | 54                     | 78                  | 0                   | 145              |  |  |
| 19  | Westport and<br>Purbeck's Cove                   | 178                  | 12                | 15                  | 70                     | 22                  | 0                   | 107              |  |  |

|     | ELECTORAL DISTRICT OF BAIE VERTE - SPRINGDALE                           |                      |                   |                     |                        |                     |                     |                  |  |  |
|-----|-------------------------------------------------------------------------|----------------------|-------------------|---------------------|------------------------|---------------------|---------------------|------------------|--|--|
| No. | Polling<br>Division                                                     |                      |                   |                     | Ballots Counted        |                     |                     |                  |  |  |
|     |                                                                         | Revised<br>2011 List | Swear In<br>Polls | HOWSE<br>Tim<br>NDP | POLLARD<br>Kevin<br>PC | WARD<br>Neil<br>LIB | Rejected<br>Ballots | Total<br>Ballots |  |  |
| 20  | Smith's Harbour                                                         | 109                  | 7                 | 7                   | 34                     | 19                  | 0                   | 60               |  |  |
| 21  | Burlington                                                              | 273                  | 7                 | 4                   | 115                    | 18                  | 0                   | 137              |  |  |
| 22  | Middle Arm                                                              | 202                  | 16                | 4                   | 74                     | 26                  | 0                   | 104              |  |  |
| 23  | Middle Arm                                                              | 175                  | 7                 | 2                   | 53                     | 13                  | 0                   | 68               |  |  |
| 24  | Sheppardville                                                           | 74                   | 4                 | 5                   | 17                     | 11                  | 0                   | 33               |  |  |
| 25  | King's Point                                                            | 234                  | 17                | 6                   | 89                     | 38                  | 0                   | 133              |  |  |
| 26  | King's Point                                                            | 286                  | 12                | 10                  | 119                    | 30                  | 0                   | 159              |  |  |
| 27  | Rattling Brook                                                          | 81                   | 10                | 4                   | 34                     | 13                  | 0                   | 51               |  |  |
| 28  | Jackson's Cove, Silverdale,<br>Langdon's Cove and<br>Nickey's Nose Cove | 127                  | 6                 | 10                  | 34                     | 15                  | 0                   | 59               |  |  |
| 29  | Harry's Harbour                                                         | 78                   | 1                 | 2                   | 29                     | 9                   | 0                   | 40               |  |  |
| 30  | Beachside                                                               | 133                  | 8                 | 5                   | 56                     | 13                  | 0                   | 74               |  |  |
| 31  | Little Bay, Coffee Cove and St. Patricks                                | 186                  | 20                | 22                  | 63                     | 11                  | 0                   | 96               |  |  |
| 32  | Little Bay Islands                                                      | 109                  | 3                 | 24                  | 23                     | 12                  | 0                   | 59               |  |  |
| 33  | Springdale                                                              | 416                  | 43                | 25                  | 164                    | 29                  | 0                   | 218              |  |  |
| 34  | Springdale                                                              | 289                  | 19                | 28                  | 92                     | 28                  | 2                   | 150              |  |  |
| 35  | Springdale                                                              | 274                  | 18                | 13                  | 90                     | 18                  | 0                   | 121              |  |  |
| 36  | Springdale                                                              | 319                  | 22                | 16                  | 111                    | 18                  | 0                   | 145              |  |  |
| 37  | Springdale                                                              | 277                  | 15                | 18                  | 106                    | 23                  | 1                   | 148              |  |  |
| 38  | Springdale                                                              | 263                  | 33                | 13                  | 109                    | 30                  | 1                   | 153              |  |  |

|     | ELECTORAL DISTRICT OF BAIE VERTE - SPRINGDALE |                      |                   |                     |                        |                     |                     |                  |
|-----|-----------------------------------------------|----------------------|-------------------|---------------------|------------------------|---------------------|---------------------|------------------|
| No. | Polling<br>Division                           | Eligible Vot         | ers               |                     | Ba                     | llots Counted       | I                   |                  |
|     |                                               | Revised<br>2011 List | Swear In<br>Polls | HOWSE<br>Tim<br>NDP | POLLARD<br>Kevin<br>PC | WARD<br>Neil<br>LIB | Rejected<br>Ballots | Total<br>Ballots |
| 39  | Springdale                                    | 226                  | 13                | 8                   | 71                     | 7                   | 0                   | 86               |
| 40  | Springdale                                    | 139                  | 26                | 7                   | 34                     | 10                  | 0                   | 51               |
| 41  | Advance - La Scie                             |                      | 4                 | 0                   | 10                     | 74                  | 0                   | 84               |
| 42  | Advance - Baie Verte                          |                      | -                 | 2                   | 46                     | 26                  | 0                   | 74               |
| 43  | Advance - Springdale                          |                      | 22                | 10                  | 110                    | 15                  | 1                   | 136              |
| 44  | Advance - King's Point                        |                      | 3                 | 3                   | 14                     | 3                   | 0                   | 20               |
| 45  | Special Ballots                               |                      | 12                | 11                  | 112                    | 108                 | 3                   | 234              |
|     |                                               |                      |                   |                     |                        |                     |                     |                  |
|     |                                               | 8107                 | 575               | 456                 | 2552                   | 1827                | 12                  | 4847             |